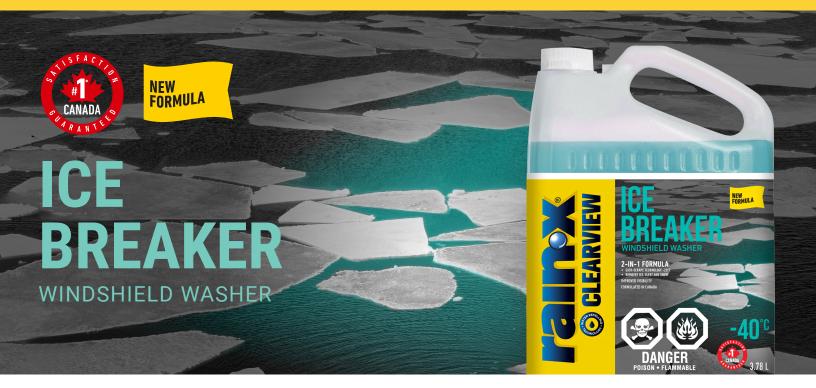

-40°C

Our revolutionary 2-in-1 formula is designed with easy-scrape technology down to -20°C that dissolves rain, sleet, ice, and snow and prevents it from sticking to your windshield.

REVOLUTIONARY EASY SCRAPE SOLUTION

2-IN-1 FORMULA REMOVES ICE, SLEET & SNOW

IMPROVED VISIBILITY

SATISFACTION GUARANTEED FORMULATED IN CANADA

RAIN-X® CLEARVIEW IS CANADA'S #1 BEST-SELLING WINDSHIELD WASH WITH WATER REPELLING TECHNOLOGY\*, HELPING YOU SEE CLEARER AND FEEL SAFER ON THE ROAD, NO MATTER THE WEATHER.